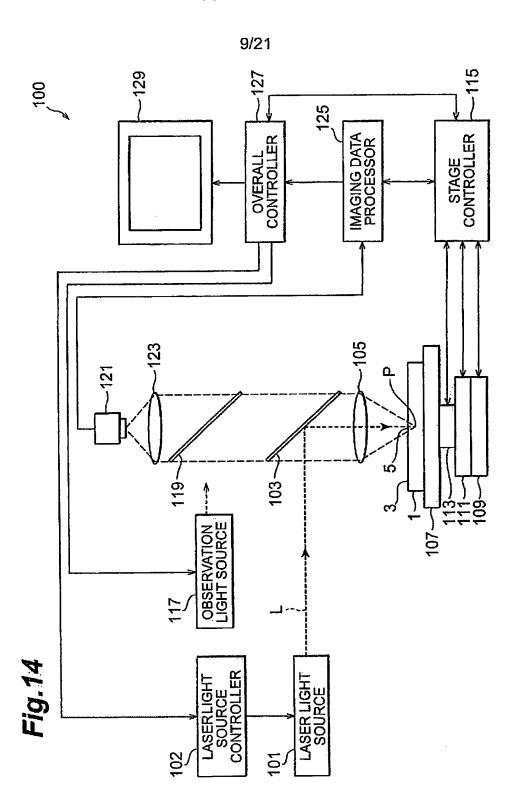

10/507321

FP03-0042-00

Fig.1



Fig.2



Fig.3



Fig.4



Fig.5



Fig.6



FP03-0042-00



10/50737:

FP03-0042-00

Fig.8



Fig.9



Fig.10



Fig.11





Fig. 12

FP03-0042-00

8/21



Rec'd PATARTO p1 Q SEP 2004 10/50/50/50

FP03-0042-00



Fig.15



Fig.16





1887931

FP03-0042-00

13/21



Fig. 20

Fig.22



Fig.23A



Fig.23B 15





...1507321

FP03-0042-00

16/21

Fig.25A



Fig.25B



Fig.26A



Fig.26B



10/507771

FP03-0042-00

Fig.27



Fig.28



Fig.29







10/507321

#### FP03-0042-00





Fig.33 UV \$19 } 19 32 31. 25 25 15 15 25 23

Fig.34



Fig.35



# This Page is Inserted by IFW Indexing and Scanning Operations and is not part of the Official Record

## **BEST AVAILABLE IMAGES**

Defective images within this document are accurate representations of the original documents submitted by the applicant.

Defects in the images include but are not limited to the items checked:

□ BLACK BORDERS
□ IMAGE CUT OFF AT TOP, BOTTOM OR SIDES
□ FADED TEXT OR DRAWING
□ BLURRED OR ILLEGIBLE TEXT OR DRAWING
□ SKEWED/SLANT